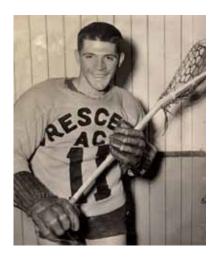

## Honouring the Nanaimo Sports Hall of Fame 2012 Inductees

Don Ashbee, Athlete - Lacrosse

Allison Forsyth, *Athlete - Skiing* 

Mary Thomasson (Frizzell) Pioneer

Jim Gold Builder

MLA, Leonard Krog

Mayor, John Ruttan

**1:30 pm - 3:00 pm** Induction Presentations

| Presenter        | Inductee                  | Accepting                       |
|------------------|---------------------------|---------------------------------|
| John Ruttan      | Don Ashbee                | Don Ashbee                      |
| Tom Harris       | Allison Forsyth           | Allison Forsyth                 |
| Bill Bestwick    | Jim Gold                  | Bob Gold                        |
| Tyler Heisterman | Mary Thomasson (Frizzell) | Meghan McDonald<br>& Kyle Young |